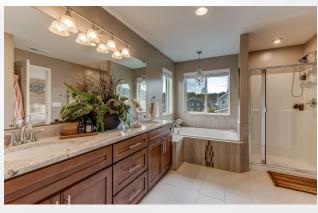

## OVERLOOK AT RIVERFRONT

3 Beds | 2.5 Baths | 1,814 Sq. Ft. | Year Built 2018 | Offered at \$750,000 | MLS# 2011292

4517 30th Dr SE, Everett, WA 98203

Stunning East-Facing, Corner Lot Home in Overlook at Riverfront! The heart of the home is an open-concept space where the living room, dining room, and kitchen flow into each other. The kitchen has stainless steel appliances, granite countertops, with large island. The dining room with its illuminating chandelier creates a perfect atmosphere for any occasion. Entire first floor has engineered-hardwood floors. Your spacious master suite has a gorgeous bathroom with granite countertops and a luxurious soaker tub along with a glass walk-in shower, plus a custom walk-in closet. Two additional bedrooms and a full guest bath on the second floor. The backyard is fully fenced in with a tall privacy fence and has a fantastic extended patio and manicured landscaping. The neighborhood is surrounded by hundreds of acres of lush, preserved woodlands. Community trails and habitat walks connect to the scenic Lowell Riverfront Trail along the Snohomish River. Minutes away to I-5, upcoming Riverfront Town Center with retail, dining and more!