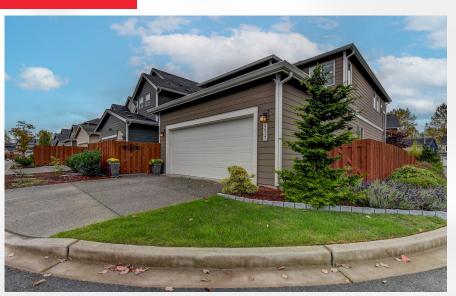

## OVERLOOK AT RIVERFRONT

3 Beds | 2.5 Baths | 1,814 Sq. Ft. | Year Built 2018 | Offered at \$750,000 | MLS# 2011292

4517 30th Dr SE, Everett, WA 98203

Stunning East-Facing, Corner Lot Home in Overlook at Riverfront! The heart of the home is an open-concept space where the living room, dining room, and kitchen flow into each other. The kitchen has stainless steel appliances, granite countertops, with large island. The dining room with its illuminating chandelier creates a perfect atmosphere for any occasion. Entire first floor has engineered-hardwood floors. Your spacious master suite has a gorgeous bathroom with granite countertops and a luxurious soaker tub along with a glass walk-in shower, plus a custom walk-in closet. Two additional bedrooms and a full guest bath on the second floor. The backyard is fully fenced in with a tall privacy fence and has a fantastic extended patio and manicured landscaping. The neighborhood is surrounded by hundreds of acres of lush, preserved woodlands. Community trails and habitat walks connect to the scenic Lowell Riverfront Trail along the Snohomish River. Minutes away to I-5, upcoming Riverfront Town Center with retail, dining and more!