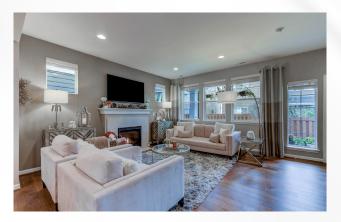

## OVERLOOK AT RIVERFRONT

3 Beds | 2.5 Baths | 1,814 Sq. Ft. | Year Built 2018 | Offered at \$750,000 | MLS# 2011292

4517 30th Dr SE, Everett, WA 98203

Stunning East-Facing, Corner Lot Home in Overlook at Riverfront! The heart of the home is an open-concept space where the living room, dining room, and kitchen flow into each other. The kitchen has stainless steel appliances, granite countertops, with large island. The dining room with its illuminating chandelier creates a perfect atmosphere for any occasion. Entire first floor has engineered-hardwood floors. Your spacious master suite has a gorgeous bathroom with granite countertops and a luxurious soaker tub along with a glass walk-in shower, plus a custom walk-in closet. Two additional bedrooms and a full guest bath on the second floor. The backyard is fully fenced in with a tall privacy fence and has a fantastic extended patio and manicured landscaping. The neighborhood is surrounded by hundreds of acres of lush, preserved woodlands. Community trails and habitat walks connect to the scenic Lowell Riverfront Trail along the Snohomish River. Minutes away to I-5, upcoming Riverfront Town Center with retail, dining and more!