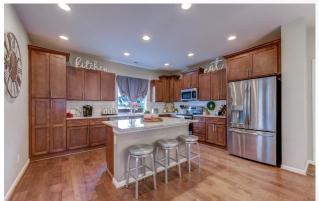

## OVERLOOK AT RIVERFRONT

3 Beds | 2.5 Baths | 1,814 Sq. Ft. | Year Built 2018 | Offered at \$750,000 | MLS# 2011292

4517 30th Dr SE, Everett, WA 98203

Stunning East-Facing, Corner Lot Home in Overlook at Riverfront! The heart of the home is an open-concept space where the living room, dining room, and kitchen flow into each other. The kitchen has stainless steel appliances, granite countertops, with large island. The dining room with its illuminating chandelier creates a perfect atmosphere for any occasion. Entire first floor has engineered-hardwood floors. Your spacious master suite has a gorgeous bathroom with granite countertops and a luxurious soaker tub along with a glass walk-in shower, plus a custom walk-in closet. Two additional bedrooms and a full guest bath on the second floor. The backyard is fully fenced in with a tall privacy fence and has a fantastic extended patio and manicured landscaping. The neighborhood is surrounded by hundreds of acres of lush, preserved woodlands. Community trails and habitat walks connect to the scenic Lowell Riverfront Trail along the Snohomish River. Minutes away to I-5, upcoming Riverfront Town Center with retail, dining and more!