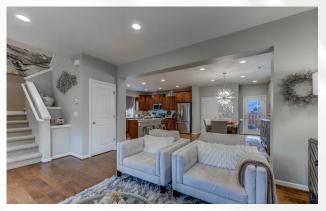

## OVERLOOK AT RIVERFRONT

3 Beds | 2.5 Baths | 1,814 Sq. Ft. | Year Built 2018 | Offered at \$750,000 | MLS# 2011292

4517 30th Dr SE, Everett, WA 98203

Stunning East-Facing, Corner Lot Home in Overlook at Riverfront! The heart of the home is an open-concept space where the living room, dining room, and kitchen flow into each other. The kitchen has stainless steel appliances, granite countertops, with large island. The dining room with its illuminating chandelier creates a perfect atmosphere for any occasion. Entire first floor has engineered-hardwood floors. Your spacious master suite has a gorgeous bathroom with granite countertops and a luxurious soaker tub along with a glass walk-in shower, plus a custom walk-in closet. Two additional bedrooms and a full guest bath on the second floor. The backyard is fully fenced in with a tall privacy fence and has a fantastic extended patio and manicured landscaping. The neighborhood is surrounded by hundreds of acres of lush, preserved woodlands. Community trails and habitat walks connect to the scenic Lowell Riverfront Trail along the Snohomish River. Minutes away to I-5, upcoming Riverfront Town Center with retail, dining and more!