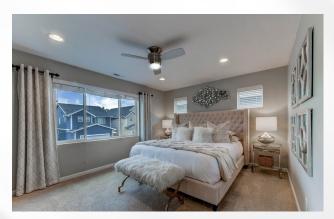

## OVERLOOK AT RIVERFRONT

3 Beds | 2.5 Baths | 1,814 Sq. Ft. | Year Built 2018 | Offered at \$750,000 | MLS# 2011292

4517 30th Dr SE, Everett, WA 98203

Stunning East-Facing, Corner Lot Home in Overlook at Riverfront! The heart of the home is an open-concept space where the living room, dining room, and kitchen flow into each other. The kitchen has stainless steel appliances, granite countertops, with large island. The dining room with its illuminating chandelier creates a perfect atmosphere for any occasion. Entire first floor has engineered-hardwood floors. Your spacious master suite has a gorgeous bathroom with granite countertops and a luxurious soaker tub along with a glass walk-in shower, plus a custom walk-in closet. Two additional bedrooms and a full guest bath on the second floor. The backyard is fully fenced in with a tall privacy fence and has a fantastic extended patio and manicured landscaping. The neighborhood is surrounded by hundreds of acres of lush, preserved woodlands. Community trails and habitat walks connect to the scenic Lowell Riverfront Trail along the Snohomish River. Minutes away to I-5, upcoming Riverfront Town Center with retail, dining and more!