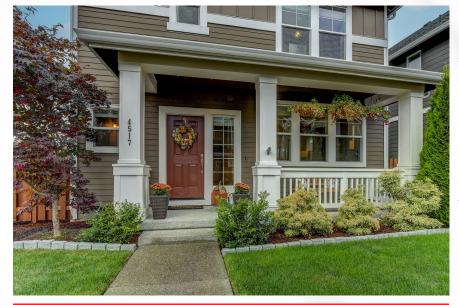

## OVERLOOK AT RIVERFRONT

3 Beds | 2.5 Baths | 1,814 Sq. Ft. | Year Built 2018 | Offered at \$750,000 | MLS# 2011292

4517 30th Dr SE, Everett, WA 98203

Stunning East-Facing, Corner Lot Home in Overlook at Riverfront! The heart of the home is an open-concept space where the living room, dining room, and kitchen flow into each other. The kitchen has stainless steel appliances, granite countertops, with large island. The dining room with its illuminating chandelier creates a perfect atmosphere for any occasion. Entire first floor has engineered-hardwood floors. Your spacious master suite has a gorgeous bathroom with granite countertops and a luxurious soaker tub along with a glass walk-in shower, plus a custom walk-in closet. Two additional bedrooms and a full guest bath on the second floor. The backyard is fully fenced in with a tall privacy fence and has a fantastic extended patio and manicured landscaping. The neighborhood is surrounded by hundreds of acres of lush, preserved woodlands. Community trails and habitat walks connect to the scenic Lowell Riverfront Trail along the Snohomish River. Minutes away to I-5, upcoming Riverfront Town Center with retail, dining and more!