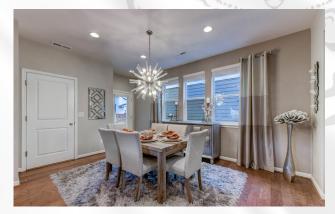

## OVERLOOK AT RIVERFRONT

3 Beds | 2.5 Baths | 1,814 Sq. Ft. | Year Built 2018 | Offered at \$750,000 | MLS# 2011292

4517 30th Dr SE, Everett, WA 98203

Stunning East-Facing, Corner Lot Home in Overlook at Riverfront! The heart of the home is an open-concept space where the living room, dining room, and kitchen flow into each other. The kitchen has stainless steel appliances, granite countertops, with large island. The dining room with its illuminating chandelier creates a perfect atmosphere for any occasion. Entire first floor has engineered-hardwood floors. Your spacious master suite has a gorgeous bathroom with granite countertops and a luxurious soaker tub along with a glass walk-in shower, plus a custom walk-in closet. Two additional bedrooms and a full guest bath on the second floor. The backyard is fully fenced in with a tall privacy fence and has a fantastic extended patio and manicured landscaping. The neighborhood is surrounded by hundreds of acres of lush, preserved woodlands. Community trails and habitat walks connect to the scenic Lowell Riverfront Trail along the Snohomish River. Minutes away to I-5, upcoming Riverfront Town Center with retail, dining and more!